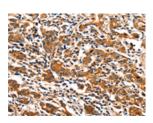

## **Immunohistochemistry**

Predicted cell location: Cytoplasm Positive control: Human gasrtic cancer

Recommended dilution: 10-50

The image on the left is immunohistochemistry of paraffin-embedded Human gasrtic cancer tissue using ml260574(ITGAM Antibody) at dilution 1/10, on the right is treated with synthetic peptide. (Original magnification: ×200)