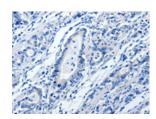

## **Immunohistochemistry**

Predicted cell location: Cytoplasm Positive control: Human gasrtic cancer

Recommended dilution: 10-50

The image on the left is immunohistochemistry of paraffin-embedded Human gasrtic cancer tissue using ml260574(ITGAM Antibody) at dilution 1/10, on the right is treated with synthetic peptide. (Original magnification: ×200)