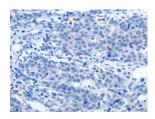

Predicted cell location: Cytoplasm Positive control: Human liver cancer Recommended dilution: 10-50

The image on the left is immunohistochemistry of paraffin-embedded Human liver cancer tissue using ml260574(ITGAM Antibody) at dilution 1/10, on the right is treated with synthetic peptide. (Original magnification: ×200)