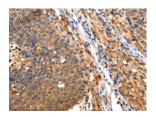

Predicted cell location: Cytoplasm Positive control: Human liver cancer Recommended dilution: 10-50

The image on the left is immunohistochemistry of paraffin-embedded Human liver cancer tissue using ml260574(ITGAM Antibody) at dilution 1/10, on the right is treated with synthetic peptide. (Original magnification: ×200)