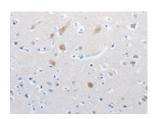

## **Immunohistochemistry**

Predicted cell location: Cytoplasm Positive control: Human brain Recommended dilution: 25-100

The image on the left is immunohistochemistry of paraffin-embedded Human brain tissue using ml260583(MATN1 Antibody) at dilution 1/60, on the right is treated with synthetic peptide. (Original magnification: ×200)