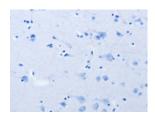

## **Immunohistochemistry**

Predicted cell location: Cytoplasm Positive control: Human brain Recommended dilution: 25-100

The image on the left is immunohistochemistry of paraffin-embedded Human brain tissue using ml260583(MATN1 Antibody) at dilution 1/60, on the right is treated with synthetic peptide. (Original magnification: ×200)