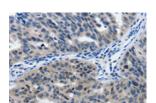

Predicted cell location: Cytoplasm Positive control: Human ovarian cancer Recommended dilution: 25-100

The image on the left is immunohistochemistry of paraffin-embedded Human ovarian cancer tissue using ml260583(MATN1 Antibody) at dilution 1/60, on the right is treated with synthetic peptide. (Original magnification: ×200)