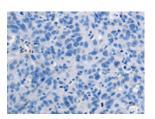

Predicted cell location: Cytoplasm Positive control: Human ovarian cancer Recommended dilution: 25-100

The image on the left is immunohistochemistry of paraffin-embedded Human ovarian cancer tissue using ml260583(MATN1 Antibody) at dilution 1/60, on the right is treated with synthetic peptide. (Original magnification: ×200)