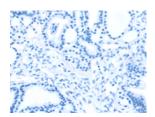

Predicted cell location: Cytoplasm Positive control: Human thyroid cancer Recommended dilution: 25-100

The image on the left is immunohistochemistry of paraffin-embedded Human thyroid cancer tissue using ml260586(MASP2 Antibody) at dilution 1/35, on the right is treated with synthetic peptide. (Original magnification: ×200)