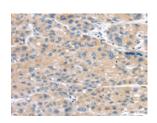

## **Immunohistochemistry**

Predicted cell location: Cytoplasm Positive control: Human liver cancer Recommended dilution: 25-100

The image on the left is immunohistochemistry of paraffin-embedded Human liver cancer tissue using ml260586(MASP2 Antibody) at dilution 1/35, on the right is treated with synthetic peptide. (Original magnification: ×200)