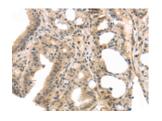

Predicted cell location: Cytoplasm Positive control: Human thyroid cancer Recommended dilution: 25-100

The image on the left is immunohistochemistry of paraffin-embedded Human thyroid cancer tissue using ml260586(MASP2 Antibody) at dilution 1/35, on the right is treated with synthetic peptide. (Original magnification: ×200)