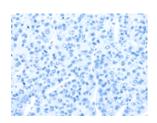

## **Immunohistochemistry**

Predicted cell location: Cytoplasm Positive control: Human liver cancer Recommended dilution: 25-100

The image on the left is immunohistochemistry of paraffin-embedded Human liver cancer tissue using ml260586(MASP2 Antibody) at dilution 1/35, on the right is treated with synthetic peptide. (Original magnification: ×200)