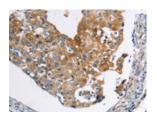

## **Immunohistochemistry**

Predicted cell location: Cytoplasm Positive control: Human breast cancer

Recommended dilution: 15-50

The image on the left is immunohistochemistry of paraffin-embedded Human breast cancer tissue using ml260615(ABCC3 Antibody) at dilution 1/20, on the right is treated with synthetic peptide. (Original magnification: ×200)