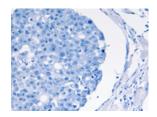

## **Immunohistochemistry**

Predicted cell location: Cytoplasm Positive control: Human breast cancer

Recommended dilution: 15-50

The image on the left is immunohistochemistry of paraffin-embedded Human breast cancer tissue using ml260615(ABCC3 Antibody) at dilution 1/20, on the right is treated with synthetic peptide. (Original magnification: ×200)