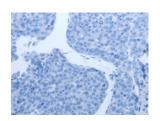

## **Immunohistochemistry**

Predicted cell location: Cytoplasm, Nucleus Positive control: Human liver cancer Recommended dilution: 50-200

The image on the left is immunohistochemistry of paraffin-embedded Human liver cancer tissue using ml260746(SMAD7 Antibody) at dilution 1/40, on the right is treated with synthetic peptide. (Original magnification: ×200)