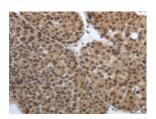

## **Immunohistochemistry**

Predicted cell location: Cytoplasm, Nucleus Positive control: Human liver cancer Recommended dilution: 50-200

The image on the left is immunohistochemistry of paraffin-embedded Human liver cancer tissue using ml260746(SMAD7 Antibody) at dilution 1/40, on the right is treated with synthetic peptide. (Original magnification: ×200)