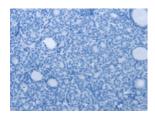

Predicted cell location: Cytoplasm, Nucleus Positive control: Human thyroid cancer Recommended dilution: 50-200

The image on the left is immunohistochemistry of paraffin-embedded Human thyroid cancer tissue using ml260746(SMAD7 Antibody) at dilution 1/40, on the right is treated with synthetic peptide. (Original magnification: ×200)