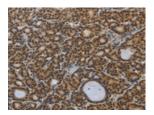

Predicted cell location: Cytoplasm, Nucleus Positive control: Human thyroid cancer Recommended dilution: 50-200

The image on the left is immunohistochemistry of paraffin-embedded Human thyroid cancer tissue using ml260746(SMAD7 Antibody) at dilution 1/40, on the right is treated with synthetic peptide. (Original magnification: ×200)