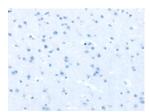

The image on the left is immunohistochemistry of paraffin-embedded Human brain tissue using ml260773(TNFSF4 Antibody) at dilution 1/20, on the right is treated with synthetic peptide. (Original magnification: ×200)