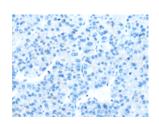

## **Immunohistochemistry**

Predicted cell location: Cytoplasm and Cell membrane

Positive control: Human liver cancer Recommended dilution: 10-50

The image on the left is immunohistochemistry of paraffin-embedded Human liver cancer tissue using ml260773(TNFSF4 Antibody) at dilution 1/20, on the right is treated with synthetic peptide. (Original magnification: ×200)