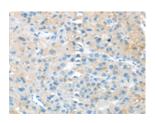

## **Immunohistochemistry**

Predicted cell location: Cytoplasm and Cell membrane

Positive control: Human liver cancer Recommended dilution: 10-50

The image on the left is immunohistochemistry of paraffin-embedded Human liver cancer tissue using ml260773(TNFSF4 Antibody) at dilution 1/20, on the right is treated with synthetic peptide. (Original magnification: ×200)