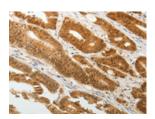

## **Immunohistochemistry**

Predicted cell location: Nucleus Positive control: Human colon cancer Recommended dilution: 25-100

The image on the left is immunohistochemistry of paraffin-embedded Human colon cancer tissue using ml260784(TWIST1 Antibody) at dilution 1/20, on the right is treated with synthetic peptide. (Original magnification: ×200)