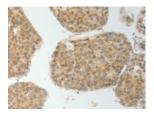

Predicted cell location: Nucleus Positive control: Human liver cancer Recommended dilution: 25-100

The image on the left is immunohistochemistry of paraffin-embedded Human liver cancer tissue using ml260784(TWIST1 Antibody) at dilution 1/20, on the right is treated with synthetic peptide. (Original magnification: ×200)