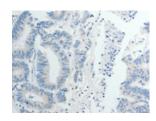

## **Immunohistochemistry**

Predicted cell location: Nucleus Positive control: Human colon cancer Recommended dilution: 25-100

The image on the left is immunohistochemistry of paraffin-embedded Human colon cancer tissue using ml260784(TWIST1 Antibody) at dilution 1/20, on the right is treated with synthetic peptide. (Original magnification: ×200)