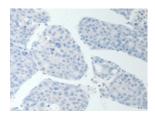

Predicted cell location: Nucleus Positive control: Human liver cancer Recommended dilution: 25-100

The image on the left is immunohistochemistry of paraffin-embedded Human liver cancer tissue using ml260784(TWIST1 Antibody) at dilution 1/20, on the right is treated with synthetic peptide. (Original magnification: ×200)