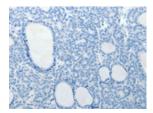

Predicted cell location: Membrane, Cytoplasm Positive control: Human thyroid cancer

Recommended dilution: 25-100

The image on the left is immunohistochemistry of paraffin-embedded Human thyroid cancer tissue using ml260797(PGBD5 Antibody) at dilution 1/20, on the right is treated with synthetic peptide. (Original magnification: ×200)