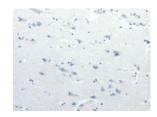

## **Immunohistochemistry**

Predicted cell location: Membrane, Cytoplasm

Positive control: Human brain Recommended dilution: 25-100

The image on the left is immunohistochemistry of paraffin-embedded Human brain tissue using ml260797(PGBD5 Antibody) at dilution 1/20, on the right is treated with synthetic peptide. (Original magnification: ×200)