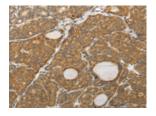

Predicted cell location: Membrane, Cytoplasm Positive control: Human thyroid cancer

Recommended dilution: 25-100

The image on the left is immunohistochemistry of paraffin-embedded Human thyroid cancer tissue using ml260797(PGBD5 Antibody) at dilution 1/20, on the right is treated with synthetic peptide. (Original magnification: ×200)