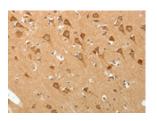

## **Immunohistochemistry**

Predicted cell location: Membrane, Cytoplasm

Positive control: Human brain Recommended dilution: 25-100

The image on the left is immunohistochemistry of paraffin-embedded Human brain tissue using ml260797(PGBD5 Antibody) at dilution 1/20, on the right is treated with synthetic peptide. (Original magnification: ×200)