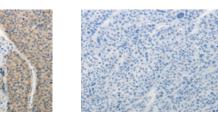

The image on the left is immunohistochemistry of paraffin-embedded Human liver cancer tissue using ml260831(ADHFE1 Antibody) at dilution 1/25, on the right is treated with synthetic peptide. (Original magnification: ×200)