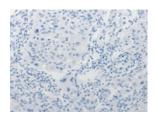

The image on the left is immunohistochemistry of paraffin-embedded Human lung cancer tissue using ml260831(ADHFE1 Antibody) at dilution 1/25, on the right is treated with synthetic peptide. (Original magnification: ×200)