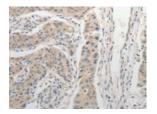

The image on the left is immunohistochemistry of paraffin-embedded Human lung cancer tissue using ml260831(ADHFE1 Antibody) at dilution 1/25, on the right is treated with synthetic peptide. (Original magnification: ×200)