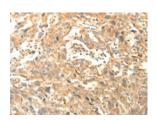

#### **Immunohistochemistry**

Predicted cell location: Cytoplasm

Positive control: Human esophagus cancer

Recommended dilution: 25-100

The image on the left is immunohistochemistry of paraffin-embedded Human esophagus cancer tissue using ml260842(AGRN Antibody) at dilution 1/30, on the right is treated with synthetic peptide. (Original magnification: ×200)