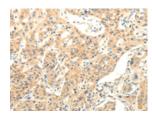

Predicted cell location: Cytoplasm Positive control: Human lung cancer Recommended dilution: 25-100

The image on the left is immunohistochemistry of paraffin-embedded Human lung cancer tissue using ml260842(AGRN Antibody) at dilution 1/30, on the right is treated with synthetic peptide. (Original magnification: ×200)