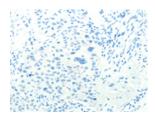

Predicted cell location: Cytoplasm Positive control: Human lung cancer Recommended dilution: 25-100

The image on the left is immunohistochemistry of paraffin-embedded Human lung cancer tissue using ml260842(AGRN Antibody) at dilution 1/30, on the right is treated with synthetic peptide. (Original magnification: ×200)