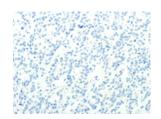

#### **Immunohistochemistry**

Predicted cell location: Cytoplasm

Positive control: Human esophagus cancer

Recommended dilution: 25-100

The image on the left is immunohistochemistry of paraffin-embedded Human esophagus cancer tissue using ml260842(AGRN Antibody) at dilution 1/30, on the right is treated with synthetic peptide. (Original magnification: ×200)