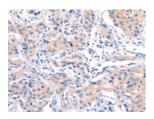

Predicted cell location: Cytoplasm Positive control: Human lung cancer Recommended dilution: 50-200

The image on the left is immunohistochemistry of paraffin-embedded Human lung cancer tissue using ml260947(MLLT4 Antibody) at dilution 1/40, on the right is treated with synthetic peptide. (Original magnification: ×200)