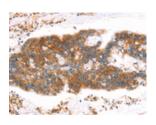

# **Immunohistochemistry**

Predicted cell location: Cytoplasm Positive control: Human colon cancer Recommended dilution: 50-200

The image on the left is immunohistochemistry of paraffin-embedded Human colon cancer tissue using ml260947(MLLT4 Antibody) at dilution 1/40, on the right is treated with synthetic peptide. (Original magnification: ×200)