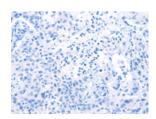

Predicted cell location: Cytoplasm Positive control: Human lung cancer Recommended dilution: 50-200

The image on the left is immunohistochemistry of paraffin-embedded Human lung cancer tissue using ml260947(MLLT4 Antibody) at dilution 1/40, on the right is treated with synthetic peptide. (Original magnification: ×200)