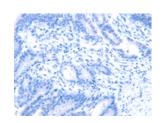

# **Immunohistochemistry**

Predicted cell location: Cytoplasm Positive control: Human colon cancer Recommended dilution: 50-200

The image on the left is immunohistochemistry of paraffin-embedded Human colon cancer tissue using ml260947(MLLT4 Antibody) at dilution 1/40, on the right is treated with synthetic peptide. (Original magnification: ×200)