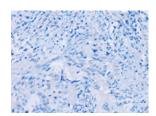

Predicted cell location: Cytoplasm Positive control: Human cervical cancer Recommended dilution: 25-100

The image on the left is immunohistochemistry of paraffin-embedded Human cervical cancer tissue using ml260971(SPAG6 Antibody) at dilution 1/30, on the right is treated with synthetic peptide. (Original magnification: ×200)