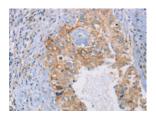

Predicted cell location: Cytoplasm Positive control: Human cervical cancer Recommended dilution: 25-100

The image on the left is immunohistochemistry of paraffin-embedded Human cervical cancer tissue using ml260971(SPAG6 Antibody) at dilution 1/30, on the right is treated with synthetic peptide. (Original magnification: ×200)