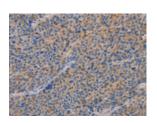

## **Immunohistochemistry**

Predicted cell location: Cytoplasm Positive control: Human liver cancer Recommended dilution: 25-100

The image on the left is immunohistochemistry of paraffin-embedded Human liver cancer tissue using ml260971(SPAG6 Antibody) at dilution 1/30, on the right is treated with synthetic peptide. (Original magnification: ×200)