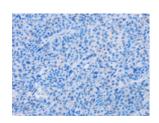

## **Immunohistochemistry**

Predicted cell location: Cytoplasm Positive control: Human liver cancer Recommended dilution: 25-100

The image on the left is immunohistochemistry of paraffin-embedded Human liver cancer tissue using ml260971(SPAG6 Antibody) at dilution 1/30, on the right is treated with synthetic peptide. (Original magnification: ×200)