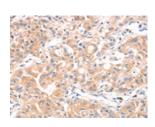

## **Immunohistochemistry**

Predicted cell location: Cytoplasm Positive control: Human ovarian cancer

Recommended dilution: 50-200

The image on the left is immunohistochemistry of paraffin-embedded Human ovarian cancer tissue using ml261002(MUC2 Antibody) at dilution 1/60, on the right is treated with synthetic peptide. (Original

magnification: ×200)

**ELISA** 

Recommended dilution: 2000-5000

联系电话: 4008-898-798, 021-61725725

联系QQ: 2881505695, 2881505696

邮箱: mlbio\_cn@yeah.net 网址: www.mlbio.cn

Predicted cell location: Cytoplasm Positive control: Human lung cancer Recommended dilution: 50-200