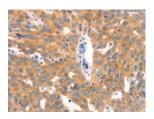

magnification: ×200)

**ELISA** 

Recommended dilution: 2000-5000

联系电话: 4008-898-798, 021-61725725

联系QQ: 2881505695, 2881505696

邮箱: mlbio\_cn@yeah.net 网址: www.mlbio.cn

Predicted cell location: Cytoplasm Positive control: Human lung cancer Recommended dilution: 50-200

The image on the left is immunohistochemistry of paraffin-embedded Human lung cancer tissue using ml261002(MUC2 Antibody) at dilution 1/60, on the right is treated with synthetic peptide. (Original magnification: ×200)