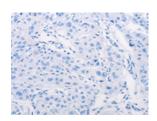

## **Immunohistochemistry**

Predicted cell location: Cytoplasm Positive control: Human ovarian cancer

Recommended dilution: 50-200

The image on the left is immunohistochemistry of paraffin-embedded Human ovarian cancer tissue using ml261002(MUC2 Antibody) at dilution 1/60, on the right is treated with synthetic peptide. (Original

magnification: ×200)

**ELISA** 

Recommended dilution: 2000-5000

联系电话: 4008-898-798, 021-61725725

联系QQ: 2881505695, 2881505696

邮箱: mlbio\_cn@yeah.net 网址: www.mlbio.cn

Predicted cell location: Cytoplasm Positive control: Human lung cancer Recommended dilution: 50-200