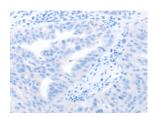

Recommended dilution: 25-100

The image on the left is immunohistochemistry of paraffin-embedded Human cervical cancer tissue using ml261054(NRTN Antibody) at dilution 1/40, on the right is treated with synthetic peptide. (Original magnification: ×200)