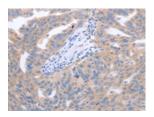

**ELISA** 

Recommended dilution: 1000-5000

联系电话: 4008-898-798, 021-61725725

联系QQ: 2881505695, 2881505696

邮箱: mlbio\_cn@yeah.net 网址: www.mlbio.cn

Predicted cell location: Cytoplasm Positive control: Human cervical cancer

Recommended dilution: 25-100

The image on the left is immunohistochemistry of paraffin-embedded Human cervical cancer tissue using ml261054(NRTN Antibody) at dilution 1/40, on the right is treated with synthetic peptide. (Original magnification: ×200)