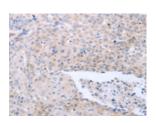

## **Immunohistochemistry**

Predicted cell location: Cytoplasm Positive control: Human ovarian cancer

Recommended dilution: 25-100

The image on the left is immunohistochemistry of paraffin-embedded Human ovarian cancer tissue using ml261054(NRTN Antibody) at dilution 1/40, on the right is treated with synthetic peptide. (Original magnification: ×200)