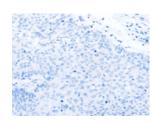

## **Immunohistochemistry**

Predicted cell location: Cytoplasm Positive control: Human ovarian cancer

Recommended dilution: 25-100

The image on the left is immunohistochemistry of paraffin-embedded Human ovarian cancer tissue using ml261054(NRTN Antibody) at dilution 1/40, on the right is treated with synthetic peptide. (Original magnification: ×200)