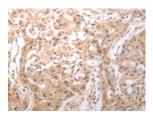

ELISA

Recommended dilution: 2000-10000

Predicted cell location: Cytoplasm Positive control: Human lung cancer Recommended dilution: 100-300

The image on the left is immunohistochemistry of paraffin-embedded Human lung cancer tissue using ml261060(HCRTR1 Antibody) at dilution 1/100, on the right is treated with synthetic peptide. (Original magnification: ×200)