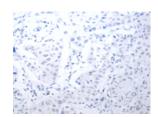

ELISA

Recommended dilution: 2000-10000

Predicted cell location: Cytoplasm Positive control: Human lung cancer Recommended dilution: 100-300

The image on the left is immunohistochemistry of paraffin-embedded Human lung cancer tissue using ml261060(HCRTR1 Antibody) at dilution 1/100, on the right is treated with synthetic peptide. (Original magnification: ×200)