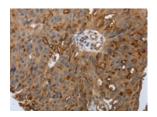

Predicted cell location: Cytoplasm, Apical Cell membrane

Positive control: Human ovarian cancer

Recommended dilution: 25-100

The image on the left is immunohistochemistry of paraffin-embedded Human ovarian cancer tissue using ml261076(PODXL Antibody) at dilution 1/20, on the right is treated with synthetic peptide. (Original magnification: ×200)