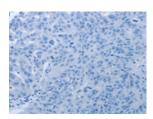

Predicted cell location: Cytoplasm, Apical Cell membrane

Positive control: Human ovarian cancer

Recommended dilution: 25-100

The image on the left is immunohistochemistry of paraffin-embedded Human ovarian cancer tissue using ml261076(PODXL Antibody) at dilution 1/20, on the right is treated with synthetic peptide. (Original magnification: ×200)