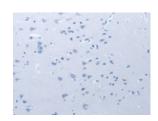

# **Immunohistochemistry**

Predicted cell location: Cytoplasm, Apical Cell membrane

Positive control: Human brain Recommended dilution: 25-100

The image on the left is immunohistochemistry of paraffin-embedded Human brain tissue using ml261076(PODXL Antibody) at dilution 1/20, on the right is treated with synthetic peptide. (Original magnification: ×200)