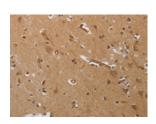

# **Immunohistochemistry**

Predicted cell location: Cytoplasm, Apical Cell membrane

Positive control: Human brain Recommended dilution: 25-100

The image on the left is immunohistochemistry of paraffin-embedded Human brain tissue using ml261076(PODXL Antibody) at dilution 1/20, on the right is treated with synthetic peptide. (Original magnification: ×200)