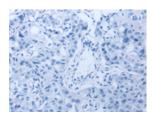

Predicted cell location: Cytoplasm Positive control: Human lung cancer Recommended dilution: 50-200

The image on the left is immunohistochemistry of paraffin-embedded Human lung cancer tissue using ml261078(PDGFA Antibody) at dilution 1/40, on the right is treated with synthetic peptide. (Original magnification: ×200)