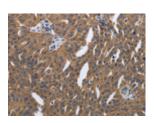

## **Immunohistochemistry**

Predicted cell location: Cytoplasm Positive control: Human ovarian cancer

Recommended dilution: 50-200

The image on the left is immunohistochemistry of paraffin-embedded Human ovarian cancer tissue using ml261078(PDGFA Antibody) at dilution 1/40, on the right is treated with synthetic peptide. (Original magnification: ×200)