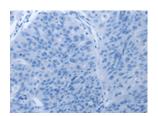

## **Immunohistochemistry**

Predicted cell location: Cytoplasm Positive control: Human ovarian cancer

Recommended dilution: 50-200

The image on the left is immunohistochemistry of paraffin-embedded Human ovarian cancer tissue using ml261078(PDGFA Antibody) at dilution 1/40, on the right is treated with synthetic peptide. (Original magnification: ×200)