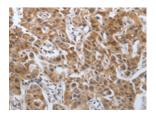

Predicted cell location: Cytoplasm Positive control: Human lung cancer Recommended dilution: 50-200

The image on the left is immunohistochemistry of paraffin-embedded Human lung cancer tissue using ml261078(PDGFA Antibody) at dilution 1/40, on the right is treated with synthetic peptide. (Original magnification: ×200)