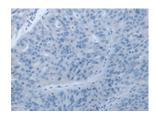

## **Immunohistochemistry**

Predicted cell location: Cytoplasm Positive control: Human ovarian cancer

Recommended dilution: 25-100

The image on the left is immunohistochemistry of paraffin-embedded Human ovarian cancer tissue using ml261100(PTPRT Antibody) at dilution 1/30, on the right is treated with synthetic peptide. (Original magnification: ×200)