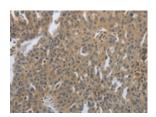

## **Immunohistochemistry**

Predicted cell location: Cytoplasm Positive control: Human ovarian cancer

Recommended dilution: 25-100

The image on the left is immunohistochemistry of paraffin-embedded Human ovarian cancer tissue using ml261100(PTPRT Antibody) at dilution 1/30, on the right is treated with synthetic peptide. (Original magnification: ×200)