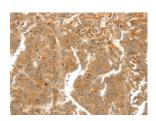

## **Immunohistochemistry**

Predicted cell location: Cytoplasm Positive control: Human liver cancer Recommended dilution: 50-200

The image on the left is immunohistochemistry of paraffin-embedded Human liver cancer tissue using ml261113(SCT Antibody) at dilution 1/60, on the right is treated with synthetic peptide. (Original magnification: ×200)