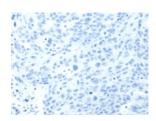

## **Immunohistochemistry**

Predicted cell location: Cytoplasm Positive control: Human liver cancer Recommended dilution: 50-200

The image on the left is immunohistochemistry of paraffin-embedded Human liver cancer tissue using ml261113(SCT Antibody) at dilution 1/60, on the right is treated with synthetic peptide. (Original magnification: ×200)