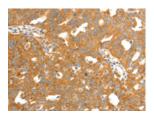

Predicted cell location: Cytoplasm Positive control: Human ovarian cancer

The image on the left is immunohistochemistry of paraffin-embedded Human ovarian cancer tissue using ml261113(SCT Antibody) at dilution 1/60, on the right is treated with synthetic peptide. (Original magnification: ×200)