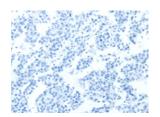

## **Immunohistochemistry**

Predicted cell location: Cytoplasm Positive control: Human liver cancer Recommended dilution: 50-200

The image on the left is immunohistochemistry of paraffin-embedded Human liver cancer tissue using ml261113(SCT Antibody) at dilution 1/60, on the right is treated with synthetic peptide. (Original magnification: ×200)