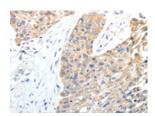

ELISA

Recommended dilution: 2000-5000

Predicted cell location: Cytoplasm Positive control: Human esophagus cancer Recommended dilution: 25-100

The image on the left is immunohistochemistry of paraffin-embedded Human esophagus cancer tissue using ml261150(STEAP4 Antibody) at dilution 1/40, on the right is treated with synthetic peptide. (Original magnification: ×200)