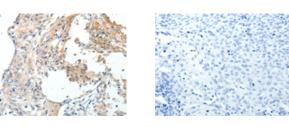

## Applications Immunohistochemistry

Predicted cell location: Cytoplasm Positive control: Human cervical cancer Recommended dilution: 25-100

The image on the left is immunohistochemistry of paraffin-embedded Human cervical cancer tissue using ml261150(STEAP4 Antibody) at dilution 1/40, on the right is treated with synthetic peptide. (Original magnification: ×200)