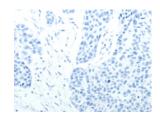

ELISA

Recommended dilution: 2000-5000

Predicted cell location: Cytoplasm Positive control: Human esophagus cancer Recommended dilution: 25-100

The image on the left is immunohistochemistry of paraffin-embedded Human esophagus cancer tissue using ml261150(STEAP4 Antibody) at dilution 1/40, on the right is treated with synthetic peptide. (Original magnification: ×200)