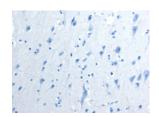

## **Immunohistochemistry**

Predicted cell location: Cytoplasm Positive control: Human brain Recommended dilution: 50-200

The image on the left is immunohistochemistry of paraffin-embedded Human brain tissue using ml261153(BIRC6 Antibody) at dilution 1/40, on the right is treated with synthetic peptide. (Original magnification: ×200)