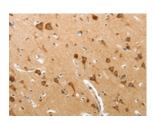

## **Immunohistochemistry**

Predicted cell location: Cytoplasm Positive control: Human brain Recommended dilution: 50-200

The image on the left is immunohistochemistry of paraffin-embedded Human brain tissue using ml261153(BIRC6 Antibody) at dilution 1/40, on the right is treated with synthetic peptide. (Original magnification: ×200)