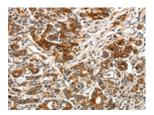

Predicted cell location: Cytoplasm Positive control: Human gastric cancer Recommended dilution: 50-200

The image on the left is immunohistochemistry of paraffin-embedded Human gastric cancer tissue using ml261153(BIRC6 Antibody) at dilution 1/40, on the right is treated with synthetic peptide. (Original magnification: ×200)