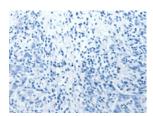

Predicted cell location: Cytoplasm Positive control: Human gastric cancer Recommended dilution: 50-200

The image on the left is immunohistochemistry of paraffin-embedded Human gastric cancer tissue using ml261153(BIRC6 Antibody) at dilution 1/40, on the right is treated with synthetic peptide. (Original magnification: ×200)