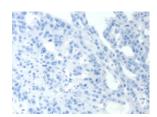

The image on the left is immunohistochemistry of paraffin-embedded Human ovarian cancer tissue using ml261163(TNN Antibody) at dilution 1/50, on the right is treated with synthetic peptide. (Original magnification: ×200)