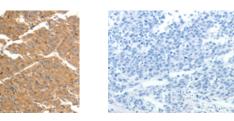

The image on the left is immunohistochemistry of paraffin-embedded Human liver cancer tissue using ml261163(TNN Antibody) at dilution 1/50, on the right is treated with synthetic peptide. (Original magnification: ×200)