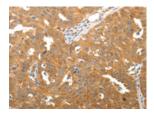

The image on the left is immunohistochemistry of paraffin-embedded Human ovarian cancer tissue using ml261163(TNN Antibody) at dilution 1/50, on the right is treated with synthetic peptide. (Original magnification: ×200)