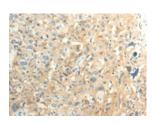

#### **Immunohistochemistry**

Predicted cell location: Cytoplasm Positive control: Human esophagus cancer

Recommended dilution: 25-100

The image on the left is immunohistochemistry of paraffin-embedded Human esophagus cancer tissue using ml261202(FAT3 Antibody) at dilution 1/30, on the right is treated with synthetic peptide. (Original magnification: ×200)