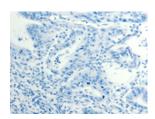

Predicted cell location: Cytoplasm Positive control: Human gastric cancer Recommended dilution: 25-100

The image on the left is immunohistochemistry of paraffin-embedded Human gastric cancer tissue using ml261202(FAT3 Antibody) at dilution 1/30, on the right is treated with synthetic peptide. (Original magnification: ×200)