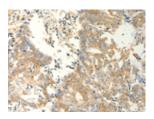

Predicted cell location: Cytoplasm Positive control: Human gastric cancer Recommended dilution: 25-100

The image on the left is immunohistochemistry of paraffin-embedded Human gastric cancer tissue using ml261202(FAT3 Antibody) at dilution 1/30, on the right is treated with synthetic peptide. (Original magnification: ×200)