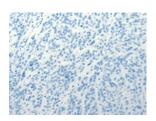

#### **Immunohistochemistry**

Predicted cell location: Cytoplasm Positive control: Human esophagus cancer

Recommended dilution: 25-100

The image on the left is immunohistochemistry of paraffin-embedded Human esophagus cancer tissue using ml261202(FAT3 Antibody) at dilution 1/30, on the right is treated with synthetic peptide. (Original magnification: ×200)