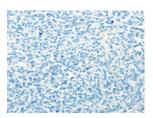

## Applications Immunohistochemistry

Predicted cell location: Nucleus Positive control: Human lung cancer Recommended dilution: 50-200

Predicted cell location: Nucleus Positive control: Human ovarian cancer Recommended dilution: 50-200

## ELISA

Recommended dilution: 2000-10000

The image on the left is immunohistochemistry of paraffin-embedded Human ovarian cancer tissue using ml261207(FZD10 Antibody) at dilution 1/50, on the right is treated with synthetic peptide. (Original magnification: ×200)