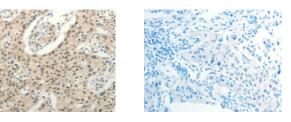

## Applications Immunohistochemistry

Predicted cell location: Nucleus Positive control: Human lung cancer Recommended dilution: 50-200

Predicted cell location: Nucleus Positive control: Human ovarian cancer Recommended dilution: 50-200

The image on the left is immunohistochemistry of paraffin-embedded Human lung cancer tissue using ml261207(FZD10 Antibody) at dilution 1/50, on the right is treated with synthetic peptide. (Original magnification: ×200)