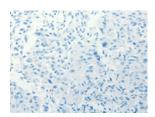

Predicted cell location: Cytoplasm Positive control: Human lung cancer Recommended dilution: 25-100

The image on the left is immunohistochemistry of paraffin-embedded Human lung cancer tissue using ml261208(RXFP3 Antibody) at dilution 1/30, on the right is treated with synthetic peptide. (Original magnification: ×200)