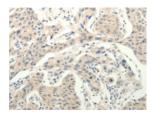

Predicted cell location: Cytoplasm Positive control: Human lung cancer Recommended dilution: 25-100

The image on the left is immunohistochemistry of paraffin-embedded Human lung cancer tissue using ml261208(RXFP3 Antibody) at dilution 1/30, on the right is treated with synthetic peptide. (Original magnification: ×200)