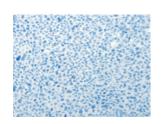

## **Immunohistochemistry**

Predicted cell location: Cytoplasm Positive control: Human liver cancer Recommended dilution: 25-100

The image on the left is immunohistochemistry of paraffin-embedded Human liver cancer tissue using ml261208(RXFP3 Antibody) at dilution 1/30, on the right is treated with synthetic peptide. (Original magnification: ×200)