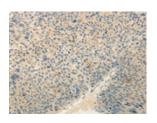

## **Immunohistochemistry**

Predicted cell location: Cytoplasm Positive control: Human liver cancer Recommended dilution: 25-100

The image on the left is immunohistochemistry of paraffin-embedded Human liver cancer tissue using ml261208(RXFP3 Antibody) at dilution 1/30, on the right is treated with synthetic peptide. (Original magnification: ×200)