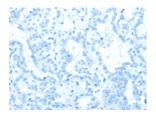

## **Immunohistochemistry**

Predicted cell location: Cytoplasm Positive control: Human thyroid cancer

Recommended dilution: 25-100

The image on the left is immunohistochemistry of paraffin-embedded Human thyroid cancer tissue using ml261253(GPT Antibody) at dilution 1/55, on the right is treated with synthetic peptide. (Original magnification: ×200)