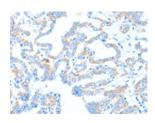

## **Immunohistochemistry**

Predicted cell location: Cytoplasm Positive control: Human thyroid cancer

Recommended dilution: 25-100

The image on the left is immunohistochemistry of paraffin-embedded Human thyroid cancer tissue using ml261253(GPT Antibody) at dilution 1/55, on the right is treated with synthetic peptide. (Original magnification: ×200)