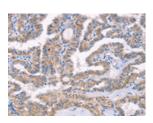

## **Immunohistochemistry**

Predicted cell location: Cytoplasm Positive control: Human thyroid cancer

Recommended dilution: 50-200

The image on the left is immunohistochemistry of paraffin-embedded Human thyroid cancer tissue using ml261284(AP1B1 Antibody) at dilution 1/70, on the right is treated with synthetic peptide. (Original magnification: ×200)