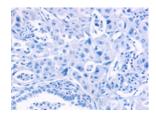

Predicted cell location: Cytoplasm Positive control: Human lung cancer Recommended dilution: 50-200

The image on the left is immunohistochemistry of paraffin-embedded Human lung cancer tissue using ml261284(AP1B1 Antibody) at dilution 1/70, on the right is treated with synthetic peptide. (Original magnification: ×200)