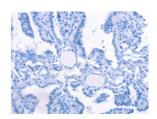

## **Immunohistochemistry**

Predicted cell location: Cytoplasm Positive control: Human thyroid cancer

Recommended dilution: 50-200

The image on the left is immunohistochemistry of paraffin-embedded Human thyroid cancer tissue using ml261284(AP1B1 Antibody) at dilution 1/70, on the right is treated with synthetic peptide. (Original magnification: ×200)