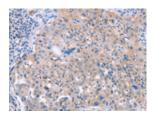

Predicted cell location: Cytoplasm Positive control: Human lung cancer Recommended dilution: 50-200

The image on the left is immunohistochemistry of paraffin-embedded Human lung cancer tissue using ml261284(AP1B1 Antibody) at dilution 1/70, on the right is treated with synthetic peptide. (Original magnification: ×200)