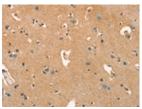

Predicted cell location: Cytoplasm Positive control: Human brain Recommended dilution: 25-100

The image on the left is immunohistochemistry of paraffin-embedded tissue using ml261290(APC Antibody) at dilution Human brain 1/25, on the right is treated with synthetic peptide. (Original magnification: ×200)