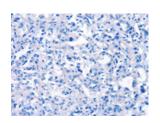

## **Immunohistochemistry**

Predicted cell location: Cytoplasm Positive control: Human thyroid cancer

Recommended dilution: 25-100

The image on the left is immunohistochemistry of paraffin-embedded Human thyroid cancer tissue using ml261290(APC Antibody) at dilution 1/25, on the right is treated with synthetic peptide. (Original magnification: ×200)