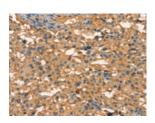

## **Immunohistochemistry**

Predicted cell location: Cytoplasm Positive control: Human thyroid cancer

Recommended dilution: 25-100

The image on the left is immunohistochemistry of paraffin-embedded Human thyroid cancer tissue using ml261290(APC Antibody) at dilution 1/25, on the right is treated with synthetic peptide. (Original magnification: ×200)