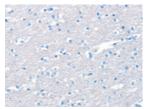

Predicted cell location: Cytoplasm Positive control: Human brain Recommended dilution: 25-100

The image on the left is immunohistochemistry of paraffin-embedded tissue using ml261290(APC Antibody) at dilution Human brain 1/25, on the right is treated with synthetic peptide. (Original magnification: ×200)