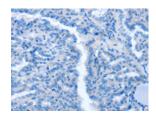

Predicted cell location: Cytoplasm Positive control: Human thyroid cancer Recommended dilution: 100-300

The image on the left is immunohistochemistry of paraffin-embedded Human thyroid cancer tissue using ml261300(AIP Antibody) at dilution 1/80, on the right is treated with synthetic peptide. (Original magnification: ×200)