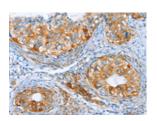

## **Immunohistochemistry**

Predicted cell location: Cytoplasm Positive control: Human cervical cancer Recommended dilution: 100-300

The image on the left is immunohistochemistry of paraffin-embedded Human cervical cancer tissue using ml261300(AIP Antibody) at dilution 1/80, on the right is treated with synthetic peptide. (Original magnification: ×200)