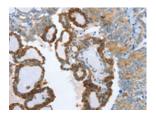

Predicted cell location: Cytoplasm Positive control: Human thyroid cancer Recommended dilution: 100-300

The image on the left is immunohistochemistry of paraffin-embedded Human thyroid cancer tissue using ml261300(AIP Antibody) at dilution 1/80, on the right is treated with synthetic peptide. (Original magnification: ×200)