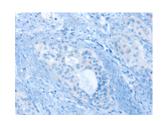

## **Immunohistochemistry**

Predicted cell location: Cytoplasm Positive control: Human cervical cancer Recommended dilution: 100-300

The image on the left is immunohistochemistry of paraffin-embedded Human cervical cancer tissue using ml261300(AIP Antibody) at dilution 1/80, on the right is treated with synthetic peptide. (Original magnification: ×200)