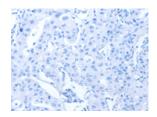

## **Immunohistochemistry**

Predicted cell location: Cytoplasm Positive control: Human lung cancer Recommended dilution: 50-200

The image on the left is immunohistochemistry of paraffin-embedded Human lung cancer tissue using ml261301(ARHGEF6 Antibody) at dilution 1/70, on the right is treated with synthetic peptide. (Original magnification: ×200)