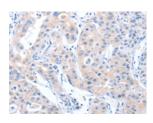

## **Immunohistochemistry**

Predicted cell location: Cytoplasm Positive control: Human lung cancer Recommended dilution: 50-200

The image on the left is immunohistochemistry of paraffin-embedded Human lung cancer tissue using ml261301(ARHGEF6 Antibody) at dilution 1/70, on the right is treated with synthetic peptide. (Original magnification: ×200)