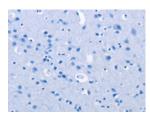

Predicted cell location: Cytoplasm Positive control: Human brain Recommended dilution: 50-200

The image on the left is immunohistochemistry of paraffin-embedded tissue using ml261466(ARSB Antibody) at dilution Human brain 1/50, on the right is treated with synthetic peptide. (Original magnification: ×200)