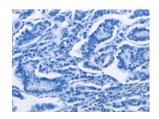

## **Immunohistochemistry**

Predicted cell location: Cytoplasm Positive control: Human breast cancer Recommended dilution: 50-200

The image on the left is immunohistochemistry of paraffin-embedded Human breast cancer tissue using ml261466(ARSB Antibody) at dilution 1/50, on the right is treated with synthetic peptide. (Original magnification: ×200)