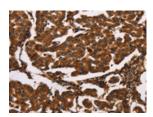

## **Immunohistochemistry**

Predicted cell location: Cytoplasm Positive control: Human breast cancer Recommended dilution: 50-200

The image on the left is immunohistochemistry of paraffin-embedded Human breast cancer tissue using ml261466(ARSB Antibody) at dilution 1/50, on the right is treated with synthetic peptide. (Original magnification: ×200)