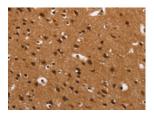

Predicted cell location: Cytoplasm Positive control: Human brain Recommended dilution: 50-200

The image on the left is immunohistochemistry of paraffin-embedded tissue using ml261466(ARSB Antibody) at dilution Human brain 1/50, on the right is treated with synthetic peptide. (Original magnification: ×200)