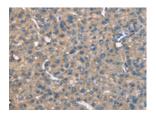

Predicted cell location: Cytoplasm Positive control: Human liver cancer Recommended dilution: 25-100

The image on the left is immunohistochemistry of paraffin-embedded Human liver cancer tissue using ml261504(CAGE1 Antibody) at dilution 1/20, on the right is treated with synthetic peptide. (Original magnification: ×200)