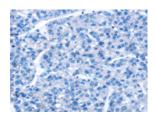

Predicted cell location: Cytoplasm Positive control: Human liver cancer Recommended dilution: 25-100

The image on the left is immunohistochemistry of paraffin-embedded Human liver cancer tissue using ml261504(CAGE1 Antibody) at dilution 1/20, on the right is treated with synthetic peptide. (Original magnification: ×200)