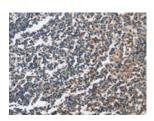

## **Immunohistochemistry**

Predicted cell location: Cytoplasm Positive control: Human tonsil Recommended dilution: 25-100

The image on the left is immunohistochemistry of paraffin-embedded Human tonsil tissue using ml261504(CAGE1 Antibody) at dilution 1/20, on the right is treated with synthetic peptide. (Original magnification: ×200)