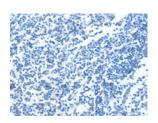

## **Immunohistochemistry**

Predicted cell location: Cytoplasm Positive control: Human tonsil Recommended dilution: 25-100

The image on the left is immunohistochemistry of paraffin-embedded Human tonsil tissue using ml261504(CAGE1 Antibody) at dilution 1/20, on the right is treated with synthetic peptide. (Original magnification: ×200)