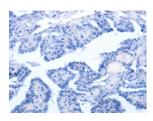

Predicted cell location: Cytoplasm Positive control: Human thyroid cancer Recommended dilution: 50-200

The image on the left is immunohistochemistry of paraffin-embedded Human thyroid cancer tissue using ml261520(CCR6 Antibody) at dilution 1/50, on the right is treated with synthetic peptide. (Original magnification: ×200)