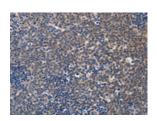

## **Immunohistochemistry**

Predicted cell location: Cytoplasm Positive control: Human Lymphoma Recommended dilution: 50-200

The image on the left is immunohistochemistry of paraffin-embedded Human Lymphoma tissue using ml261520(CCR6 Antibody) at dilution 1/50, on the right is treated with synthetic peptide. (Original magnification: ×200)