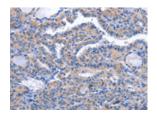

Predicted cell location: Cytoplasm Positive control: Human thyroid cancer Recommended dilution: 50-200

The image on the left is immunohistochemistry of paraffin-embedded Human thyroid cancer tissue using ml261520(CCR6 Antibody) at dilution 1/50, on the right is treated with synthetic peptide. (Original magnification: ×200)