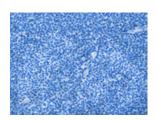

## **Immunohistochemistry**

Predicted cell location: Cytoplasm Positive control: Human Lymphoma Recommended dilution: 50-200

The image on the left is immunohistochemistry of paraffin-embedded Human Lymphoma tissue using ml261520(CCR6 Antibody) at dilution 1/50, on the right is treated with synthetic peptide. (Original magnification: ×200)