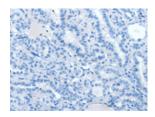

Predicted cell location: Cytoplasm Positive control: Human thyroid cancer Recommended dilution: 50-200

The image on the left is immunohistochemistry of paraffin-embedded Human thyroid cancer tissue using ml261561(CIB1 Antibody) at dilution 1/50, on the right is treated with synthetic peptide. (Original magnification: ×200)