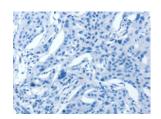

## **Immunohistochemistry**

Predicted cell location: Cytoplasm Positive control: Human lung cancer Recommended dilution: 50-200

The image on the left is immunohistochemistry of paraffin-embedded Human lung cancer tissue using ml261561(CIB1 Antibody) at dilution 1/50, on the right is treated with synthetic peptide. (Original magnification: ×200)