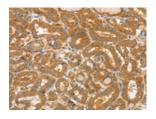

Predicted cell location: Cytoplasm Positive control: Human thyroid cancer Recommended dilution: 50-200

The image on the left is immunohistochemistry of paraffin-embedded Human thyroid cancer tissue using ml261561(CIB1 Antibody) at dilution 1/50, on the right is treated with synthetic peptide. (Original magnification: ×200)