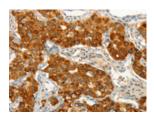

## **Immunohistochemistry**

Predicted cell location: Cytoplasm Positive control: Human lung cancer Recommended dilution: 50-200

The image on the left is immunohistochemistry of paraffin-embedded Human lung cancer tissue using ml261561(CIB1 Antibody) at dilution 1/50, on the right is treated with synthetic peptide. (Original magnification: ×200)