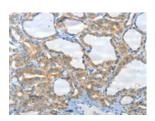

## **Immunohistochemistry**

Predicted cell location: Cytoplasm Positive control: Human thyroid cancer

Recommended dilution: 25-100

The image on the left is immunohistochemistry of paraffin-embedded Human thyroid cancer tissue using ml261576(CNTNAP3 Antibody) at dilution 1/30, on the right is treated with synthetic peptide. (Original magnification: ×200)