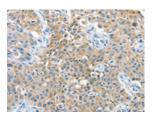

Predicted cell location: Cytoplasm Positive control: Human lung cancer Recommended dilution: 25-100

The image on the left is immunohistochemistry of paraffin-embedded Human lung cancer tissue using ml261576(CNTNAP3 Antibody) at dilution 1/30, on the right is treated with synthetic peptide. (Original magnification: ×200)