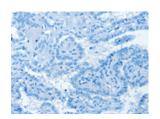

## **Immunohistochemistry**

Predicted cell location: Cytoplasm Positive control: Human thyroid cancer

Recommended dilution: 25-100

The image on the left is immunohistochemistry of paraffin-embedded Human thyroid cancer tissue using ml261576(CNTNAP3 Antibody) at dilution 1/30, on the right is treated with synthetic peptide. (Original magnification: ×200)