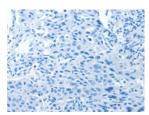

Predicted cell location: Cytoplasm Positive control: Human lung cancer Recommended dilution: 25-100

The image on the left is immunohistochemistry of paraffin-embedded Human lung cancer tissue using ml261576(CNTNAP3 Antibody) at dilution 1/30, on the right is treated with synthetic peptide. (Original magnification: ×200)