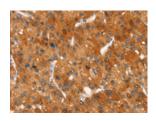

## **Immunohistochemistry**

Predicted cell location: Cytoplasm Positive control: Human liver cancer Recommended dilution: 25-100

The image on the left is immunohistochemistry of paraffin-embedded Human liver cancer tissue using ml261614(CLEC6A Antibody) at dilution 1/20, on the right is treated with synthetic peptide. (Original magnification: ×200)