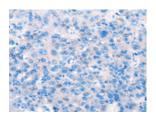

## **Immunohistochemistry**

Predicted cell location: Cytoplasm Positive control: Human liver cancer Recommended dilution: 25-100

The image on the left is immunohistochemistry of paraffin-embedded Human liver cancer tissue using ml261614(CLEC6A Antibody) at dilution 1/20, on the right is treated with synthetic peptide. (Original magnification: ×200)