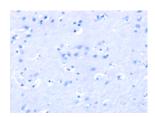

**ELISA** 

Recommended dilution: 2000-5000

联系电话: 4008-898-798, 021-61725725

联系QQ: 2881505695, 2881505696

邮箱: mlbio\_cn@yeah.net 网址: www.mlbio.cn

Predicted cell location: Cytoplasm Positive control: Human brain Recommended dilution: 50-200

The image on the left is immunohistochemistry of paraffin-embedded Human brain tissue using ml261732(GREB1 Antibody) at dilution 1/50, on the right is treated with synthetic peptide. (Original magnification: ×200)