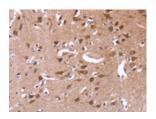

**ELISA** 

Recommended dilution: 2000-5000

联系电话: 4008-898-798, 021-61725725

联系QQ: 2881505695, 2881505696

邮箱: mlbio\_cn@yeah.net 网址: www.mlbio.cn

Predicted cell location: Cytoplasm Positive control: Human brain Recommended dilution: 50-200

The image on the left is immunohistochemistry of paraffin-embedded Human brain tissue using ml261732(GREB1 Antibody) at dilution 1/50, on the right is treated with synthetic peptide. (Original magnification: ×200)