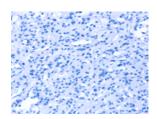

## **Immunohistochemistry**

Predicted cell location: Cytoplasm Positive control: Human thyroid cancer

Recommended dilution: 50-200

The image on the left is immunohistochemistry of paraffin-embedded Human thyroid cancer tissue using ml261732(GREB1 Antibody) at dilution 1/50, on the right is treated with synthetic peptide. (Original magnification: ×200)