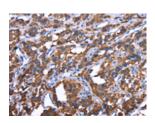

## **Immunohistochemistry**

Predicted cell location: Cytoplasm Positive control: Human thyroid cancer

Recommended dilution: 50-200

The image on the left is immunohistochemistry of paraffin-embedded Human thyroid cancer tissue using ml261732(GREB1 Antibody) at dilution 1/50, on the right is treated with synthetic peptide. (Original magnification: ×200)