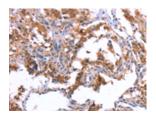

Predicted cell location: Cytoplasm Positive control: Human thyroid cancer Recommended dilution: 25-100

The image on the left is immunohistochemistry of paraffin-embedded Human thyroid cancer tissue using ml261759(HRH1 Antibody) at dilution 1/40, on the right is treated with synthetic peptide. (Original magnification: ×200)