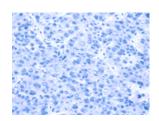

## **Immunohistochemistry**

Predicted cell location: Cytoplasm Positive control: Human liver cancer Recommended dilution: 25-100

The image on the left is immunohistochemistry of paraffin-embedded Human liver cancer tissue using ml261759(HRH1 Antibody) at dilution 1/40, on the right is treated with synthetic peptide. (Original magnification: ×200)