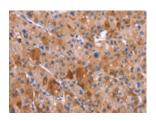

## **Immunohistochemistry**

Predicted cell location: Cytoplasm Positive control: Human liver cancer Recommended dilution: 25-100

The image on the left is immunohistochemistry of paraffin-embedded Human liver cancer tissue using ml261759(HRH1 Antibody) at dilution 1/40, on the right is treated with synthetic peptide. (Original magnification: ×200)