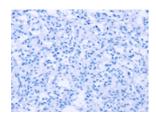

Predicted cell location: Cytoplasm Positive control: Human thyroid cancer Recommended dilution: 25-100

The image on the left is immunohistochemistry of paraffin-embedded Human thyroid cancer tissue using ml261759(HRH1 Antibody) at dilution 1/40, on the right is treated with synthetic peptide. (Original magnification: ×200)