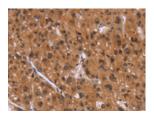

Predicted cell location: Cytoplasm or Nucleus

Positive control: Human liver cancer Recommended dilution: 50-200

The image on the left is immunohistochemistry of paraffin-embedded Human liver cancer tissue using ml261770(ID2 Antibody) at dilution 1/30, on the right is treated with synthetic peptide. (Original magnification: ×200)