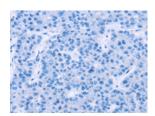

Predicted cell location: Cytoplasm or Nucleus

Positive control: Human liver cancer Recommended dilution: 50-200

The image on the left is immunohistochemistry of paraffin-embedded Human liver cancer tissue using ml261770(ID2 Antibody) at dilution 1/30, on the right is treated with synthetic peptide. (Original magnification: ×200)