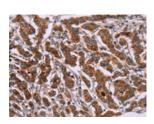

## **Immunohistochemistry**

Predicted cell location: Cytoplasm or Nucleus Positive control: Human breast cancer

Recommended dilution: 50-200

The image on the left is immunohistochemistry of paraffin-embedded Human breast cancer tissue using ml261770(ID2 Antibody) at dilution 1/30, on the right is treated with synthetic peptide. (Original magnification: ×200)