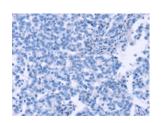

## **Immunohistochemistry**

Predicted cell location: Cytoplasm or Nucleus Positive control: Human breast cancer

Recommended dilution: 50-200

The image on the left is immunohistochemistry of paraffin-embedded Human breast cancer tissue using ml261770(ID2 Antibody) at dilution 1/30, on the right is treated with synthetic peptide. (Original magnification: ×200)