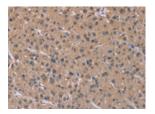

Predicted cell location: Cytoplasm Positive control: Human thyroid cancer Recommended dilution: 50-200

The image on the left is immunohistochemistry of paraffin-embedded Human thyroid cancer tissue using ml261775(IFNA2 Antibody) at dilution 1/40, on the right is treated with synthetic peptide. (Original magnification: ×200)