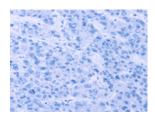

Predicted cell location: Cytoplasm Positive control: Human thyroid cancer Recommended dilution: 50-200

The image on the left is immunohistochemistry of paraffin-embedded Human thyroid cancer tissue using ml261775(IFNA2 Antibody) at dilution 1/40, on the right is treated with synthetic peptide. (Original magnification: ×200)