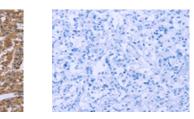

## Applications Immunohistochemistry

Predicted cell location: Cytoplasm Positive control: Human liver cancer Recommended dilution: 50-200

The image on the left is immunohistochemistry of paraffin-embedded Human liver cancer tissue using ml261775(IFNA2 Antibody) at dilution 1/40, on the right is treated with synthetic peptide. (Original magnification: ×200)