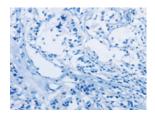

## **Immunohistochemistry**

Predicted cell location: Cytoplasm Positive control: Human thyroid cancer Recommended dilution: 50-200

The image on the left is immunohistochemistry of paraffin-embedded Human thyroid cancer tissue using ml261777(IGF2R Antibody) at dilution 1/40, on the right is treated with synthetic peptide. (Original magnification: ×200)