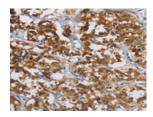

## **Immunohistochemistry**

Predicted cell location: Cytoplasm Positive control: Human thyroid cancer Recommended dilution: 50-200

The image on the left is immunohistochemistry of paraffin-embedded Human thyroid cancer tissue using ml261777(IGF2R Antibody) at dilution 1/40, on the right is treated with synthetic peptide. (Original magnification: ×200)