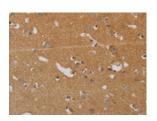

## **Immunohistochemistry**

Predicted cell location: Cytoplasm or Nucleus

Positive control: Human brain Recommended dilution: 50-200

The image on the left is immunohistochemistry of paraffin-embedded Human brain tissue using ml261832(KIF4A Antibody) at dilution 1/40, on the right is treated with synthetic peptide. (Original magnification: ×200)