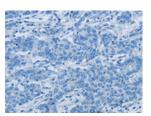

Predicted cell location: Cytoplasm or Nucleus

Positive control: Human liver cancer Recommended dilution: 50-200

The image on the left is immunohistochemistry of paraffin-embedded Human liver cancer tissue using ml261832(KIF4A Antibody) at dilution 1/40, on the right is treated with synthetic peptide. (Original magnification: ×200)