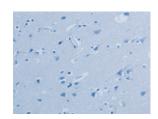

## **Immunohistochemistry**

Predicted cell location: Cytoplasm or Nucleus

Positive control: Human brain Recommended dilution: 50-200

The image on the left is immunohistochemistry of paraffin-embedded Human brain tissue using ml261832(KIF4A Antibody) at dilution 1/40, on the right is treated with synthetic peptide. (Original magnification: ×200)