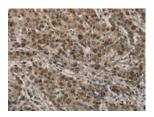

Predicted cell location: Cytoplasm or Nucleus

Positive control: Human liver cancer Recommended dilution: 50-200

The image on the left is immunohistochemistry of paraffin-embedded Human liver cancer tissue using ml261832(KIF4A Antibody) at dilution 1/40, on the right is treated with synthetic peptide. (Original magnification: ×200)