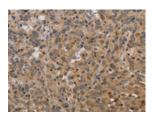

Predicted cell location: Cytoplasm Positive control: Human liver cancer Recommended dilution: 50-200

The image on the left is immunohistochemistry of paraffin-embedded Human liver cancer tissue using ml261833(ELAVL2 Antibody) at dilution 1/40, on the right is treated with synthetic peptide. (Original magnification: ×200)