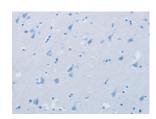

## Immunohistochemistry

Predicted cell location: Cytoplasm Positive control: Human brain Recommended dilution: 50-200

The image on the left is immunohistochemistry of paraffin-embedded Human brain tissue using ml261833(ELAVL2 Antibody) at dilution 1/40, on the right is treated with synthetic peptide. (Original magnification: ×200)