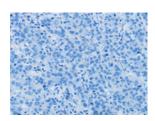

Predicted cell location: Cytoplasm Positive control: Human liver cancer Recommended dilution: 50-200

The image on the left is immunohistochemistry of paraffin-embedded Human liver cancer tissue using ml261833(ELAVL2 Antibody) at dilution 1/40, on the right is treated with synthetic peptide. (Original magnification: ×200)