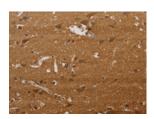

## Immunohistochemistry

Predicted cell location: Cytoplasm Positive control: Human brain Recommended dilution: 50-200

The image on the left is immunohistochemistry of paraffin-embedded Human brain tissue using ml261833(ELAVL2 Antibody) at dilution 1/40, on the right is treated with synthetic peptide. (Original magnification: ×200)