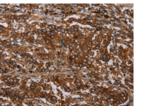

## Applications Immunohistochemistry

Predicted cell location: Cytoplasm or Nucleus Positive control: Human liver cancer Recommended dilution: 50-200

The image on the left is immunohistochemistry of paraffin-embedded Human liver cancer tissue using ml261882(MAGEC2 Antibody) at dilution 1/40, on the right is treated with synthetic peptide. (Original magnification: ×200)