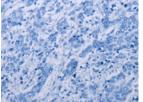

## Applications Immunohistochemistry

Predicted cell location: Cytoplasm or Nucleus Positive control: Human liver cancer Recommended dilution: 50-200

The image on the left is immunohistochemistry of paraffin-embedded Human liver cancer tissue using ml261882(MAGEC2 Antibody) at dilution 1/40, on the right is treated with synthetic peptide. (Original magnification: ×200)