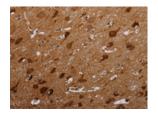

Predicted cell location: Cytoplasm or Nucleus Positive control: Human brain Recommended dilution: 50-200

The image on the left is immunohistochemistry of paraffin-embedded Human brain tissue using ml261882(MAGEC2 Antibody) at dilution 1/40, on the right is treated with synthetic peptide. (Original magnification: ×200)