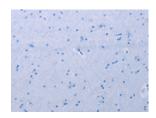

Predicted cell location: Cytoplasm or Nucleus Positive control: Human brain Recommended dilution: 50-200

The image on the left is immunohistochemistry of paraffin-embedded Human brain tissue using ml261882(MAGEC2 Antibody) at dilution 1/40, on the right is treated with synthetic peptide. (Original magnification: ×200)