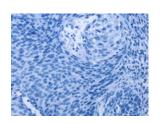

## **Immunohistochemistry**

Predicted cell location: Cytoplasm or Nucleus Positive control: Human cervical cancer

Recommended dilution: 50-200

The image on the left is immunohistochemistry of paraffin-embedded Human cervical cancer tissue using ml261947(NRP2 Antibody) at dilution 1/35, on the right is treated with synthetic peptide. (Original magnification: ×200)