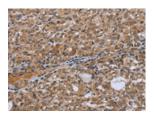

Positive control: Human thyroid cancer Recommended dilution: 50-200

Predicted cell location: Cytoplasm or Nucleus

The image on the left is immunohistochemistry of paraffin-embedded Human thyroid cancer tissue using ml261947(NRP2 Antibody) at dilution 1/35, on the right is treated with synthetic peptide. (Original magnification: ×200)