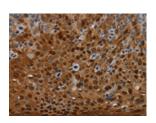

## **Immunohistochemistry**

Predicted cell location: Cytoplasm or Nucleus Positive control: Human cervical cancer

Recommended dilution: 50-200

The image on the left is immunohistochemistry of paraffin-embedded Human cervical cancer tissue using ml261947(NRP2 Antibody) at dilution 1/35, on the right is treated with synthetic peptide. (Original magnification: ×200)