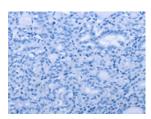

Positive control: Human thyroid cancer Recommended dilution: 50-200

Predicted cell location: Cytoplasm or Nucleus

The image on the left is immunohistochemistry of paraffin-embedded Human thyroid cancer tissue using ml261947(NRP2 Antibody) at dilution 1/35, on the right is treated with synthetic peptide. (Original magnification: ×200)