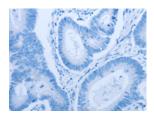

Predicted cell location: Cytoplasm Positive control: Human colon cancer Recommended dilution: 50-200

The image on the left is immunohistochemistry of paraffin-embedded Human colon cancer tissue using ml261959(CLEC16A Antibody) at dilution 1/45, on the right is treated with synthetic peptide. (Original magnification: ×200)