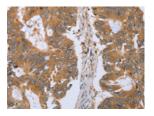

Predicted cell location: Cytoplasm Positive control: Human colon cancer Recommended dilution: 50-200

The image on the left is immunohistochemistry of paraffin-embedded Human colon cancer tissue using ml261959(CLEC16A Antibody) at dilution 1/45, on the right is treated with synthetic peptide. (Original magnification: ×200)