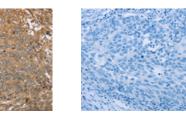

## Applications Immunohistochemistry

Predicted cell location: Cytoplasm Positive control: Human cervical cancer Recommended dilution: 50-200

The image on the left is immunohistochemistry of paraffin-embedded Human cervical cancer tissue using ml261959(CLEC16A Antibody) at dilution 1/45, on the right is treated with synthetic peptide. (Original magnification: ×200)