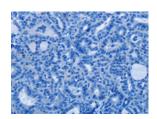

Predicted cell location: Cytoplasm Positive control: Human thyroid cancer Recommended dilution: 50-200

The image on the left is immunohistochemistry of paraffin-embedded Human thyroid cancer tissue using ml261975(NPTX1 Antibody) at dilution 1/50, on the right is treated with synthetic peptide. (Original magnification: ×200)