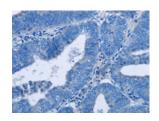

### **Immunohistochemistry**

Predicted cell location: Cytoplasm Positive control: Human colon cancer Recommended dilution: 50-200

The image on the left is immunohistochemistry of paraffin-embedded Human colon cancer tissue using ml261975(NPTX1 Antibody) at dilution 1/50, on the right is treated with synthetic peptide. (Original magnification: ×200)