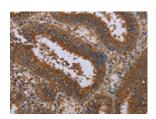

### **Immunohistochemistry**

Predicted cell location: Cytoplasm Positive control: Human colon cancer Recommended dilution: 50-200

The image on the left is immunohistochemistry of paraffin-embedded Human colon cancer tissue using ml261975(NPTX1 Antibody) at dilution 1/50, on the right is treated with synthetic peptide. (Original magnification: ×200)