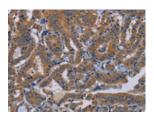

Predicted cell location: Cytoplasm Positive control: Human thyroid cancer Recommended dilution: 50-200

The image on the left is immunohistochemistry of paraffin-embedded Human thyroid cancer tissue using ml261975(NPTX1 Antibody) at dilution 1/50, on the right is treated with synthetic peptide. (Original magnification: ×200)