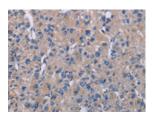

Predicted cell location: Cytoplasm Positive control: Human liver cancer Recommended dilution: 25-100

The image on the left is immunohistochemistry of paraffin-embedded Human liver cancer tissue using ml261980(SH2D3A Antibody) at dilution 1/40, on the right is treated with synthetic peptide. (Original magnification: ×200)