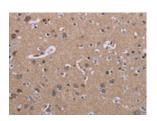

## **Immunohistochemistry**

Predicted cell location: Cytoplasm Positive control: Human brain Recommended dilution: 25-100

The image on the left is immunohistochemistry of paraffin-embedded Human brain tissue using ml261980(SH2D3A Antibody) at dilution 1/40, on the right is treated with synthetic peptide. (Original magnification: ×200)