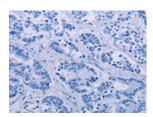

Predicted cell location: Cytoplasm Positive control: Human liver cancer Recommended dilution: 25-100

The image on the left is immunohistochemistry of paraffin-embedded Human liver cancer tissue using ml261980(SH2D3A Antibody) at dilution 1/40, on the right is treated with synthetic peptide. (Original magnification: ×200)