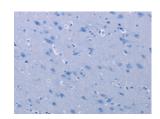

## **Immunohistochemistry**

Predicted cell location: Cytoplasm Positive control: Human brain Recommended dilution: 25-100

The image on the left is immunohistochemistry of paraffin-embedded Human brain tissue using ml261980(SH2D3A Antibody) at dilution 1/40, on the right is treated with synthetic peptide. (Original magnification: ×200)