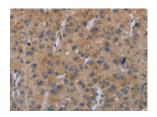

Predicted cell location: Cytoplasm Positive control: Human liver cancer Recommended dilution: 25-100

The image on the left is immunohistochemistry of paraffin-embedded Human liver cancer tissue using ml261985(SLC22A2 Antibody) at dilution 1/20, on the right is treated with synthetic peptide. (Original magnification: ×200)