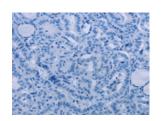

## **Immunohistochemistry**

Predicted cell location: Cytoplasm Positive control: Human thyroid cancer

Recommended dilution: 25-100

The image on the left is immunohistochemistry of paraffin-embedded Human thyroid cancer tissue using ml261985(SLC22A2 Antibody) at dilution 1/20, on the right is treated with synthetic peptide. (Original magnification: ×200)