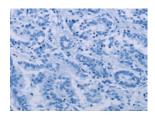

Predicted cell location: Cytoplasm Positive control: Human liver cancer Recommended dilution: 25-100

The image on the left is immunohistochemistry of paraffin-embedded Human liver cancer tissue using ml261985(SLC22A2 Antibody) at dilution 1/20, on the right is treated with synthetic peptide. (Original magnification: ×200)