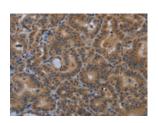

## **Immunohistochemistry**

Predicted cell location: Cytoplasm Positive control: Human thyroid cancer

Recommended dilution: 25-100

The image on the left is immunohistochemistry of paraffin-embedded Human thyroid cancer tissue using ml261985(SLC22A2 Antibody) at dilution 1/20, on the right is treated with synthetic peptide. (Original magnification: ×200)