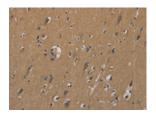

Predicted cell location: Cytoplasm Positive control: Human brain Recommended dilution: 50-200

The image on the left is immunohistochemistry of paraffin-embedded Human brain tissue using ml262038(PLIN3 Antibody) at dilution 1/50, on the right is treated with synthetic peptide. (Original magnification: ×200)