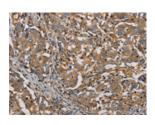

## **Immunohistochemistry**

Predicted cell location: Cytoplasm Positive control: Human liver cancer Recommended dilution: 50-200

The image on the left is immunohistochemistry of paraffin-embedded Human liver cancer tissue using ml262038(PLIN3 Antibody) at dilution 1/50, on the right is treated with synthetic peptide. (Original magnification: ×200)