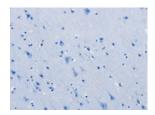

Predicted cell location: Cytoplasm Positive control: Human brain Recommended dilution: 50-200

The image on the left is immunohistochemistry of paraffin-embedded Human brain tissue using ml262038(PLIN3 Antibody) at dilution 1/50, on the right is treated with synthetic peptide. (Original magnification: ×200)