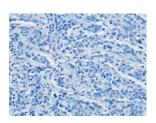

## **Immunohistochemistry**

Predicted cell location: Cytoplasm Positive control: Human liver cancer Recommended dilution: 50-200

The image on the left is immunohistochemistry of paraffin-embedded Human liver cancer tissue using ml262038(PLIN3 Antibody) at dilution 1/50, on the right is treated with synthetic peptide. (Original magnification: ×200)